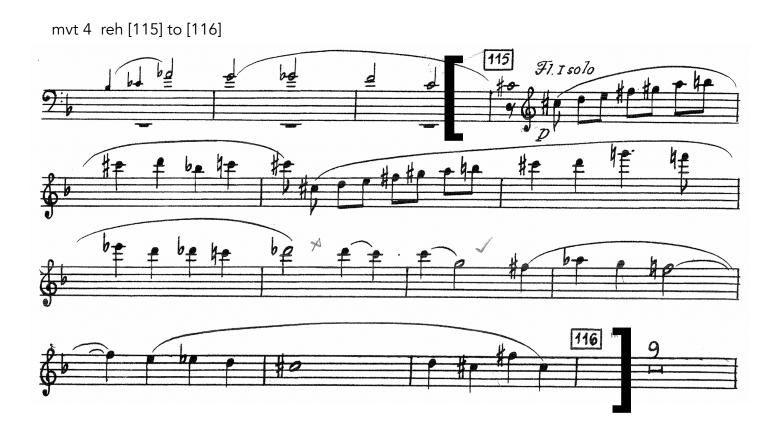

Shostakovich Symphony No. 5

mvmt. III reh [79] to [81]

mvmt. IV reh [115] to [116]

Stravinsky Firebird Suite, (1919) Variation of the Firebird (complete)

Tchaikovsky Piano Concerto No.1, mvmt II - m. 5-12