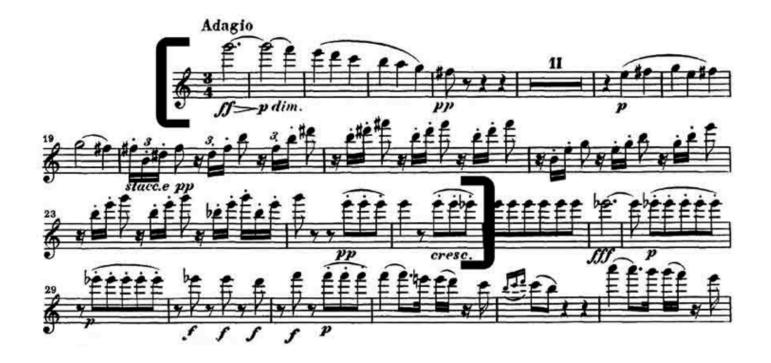

## PRINCIPAL FLUTE AUDITION REPERTOIRE

NOVEMBER 21-22, 2022

Solo: (no piano accompaniment)

Mozart: Flute Concerto No. 1 in G Major, mymts 1 & 2 (expositions only)

Excerpts: (1st flute parts)

Beethoven Leonore Overture No. 3; mm.1-26, mm.328.360

**Beethoven:** Leonore Overture No. 3, Op. 72 Flute 1

**Beethoven:** Leonore Overture No. 3, Op. 72 Flute 1

Debussy Prélude à l'après-midi d'un faune; mm.1-4, reh. [2] to [3]

**Hindemith:** Symphonic Metamorphosis, Andantino Flute 1