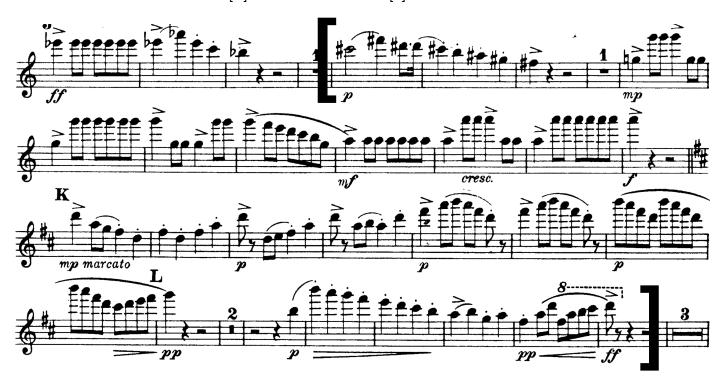

Mendelssohn A Midsummer Night's Dream (scherzo); 2 mm. Before reh. [P] to end

Prokofiev Symphony No. 1 "Classical":

mvmt. II reh. [B] to [C]

mvmt. IV 12 mm. before reh. [K] to 9 mm. after reh. [L]

Ravel Daphnis and Chloe, Suite No. 2; reh. [176] until 2 mm. after [179] (corrected notes)

**Mendelssohn:** Midsummer Night's Dream Op. 21, Scherzo Flute I

Flute 1 Movement II: [B] to [C]

mvmt. IV 12 mm. before reh. [K] to 9 mm. after reh. [L]

Ravel: Daphnis et Chloé [176] until 2m after [179]