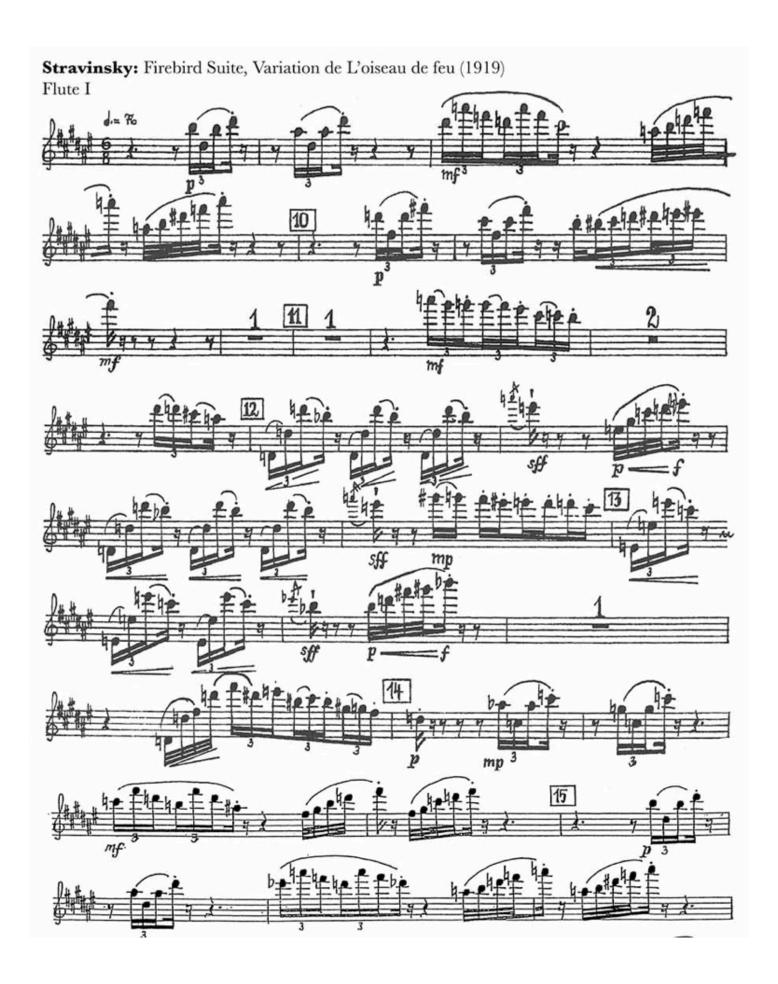

Shostakovich Symphony No. 5

mvmt. III reh [79] to [81]

mvmt. IV reh [115] to [116]

Stravinsky Firebird Suite, (1919) Variation of the Firebird (complete)

Tchaikovsky Piano Concerto No.1, mvmt II - m. 5-12