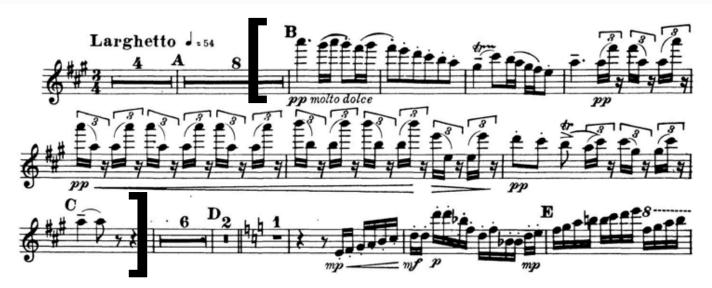

Shostakovich Symphony No. 5

mvmt. III reh [79] to [81]

mvmt. IV reh [115] to [116]

Stravinsky Firebird Suite, (1919) Variation of the Firebird (complete)

Tchaikovsky Piano Concerto No.1, mvmt II - m. 5-12

mvt 3 reh [79] to [81]

Tchaikovsky Piano Concerto No.1, mymt II - m. 5-12

Chamber Music: (to be played with members of the orchestra)

Dvorak Symphony No. 8, mvmt 2; 6mm after reh [B] to [D]