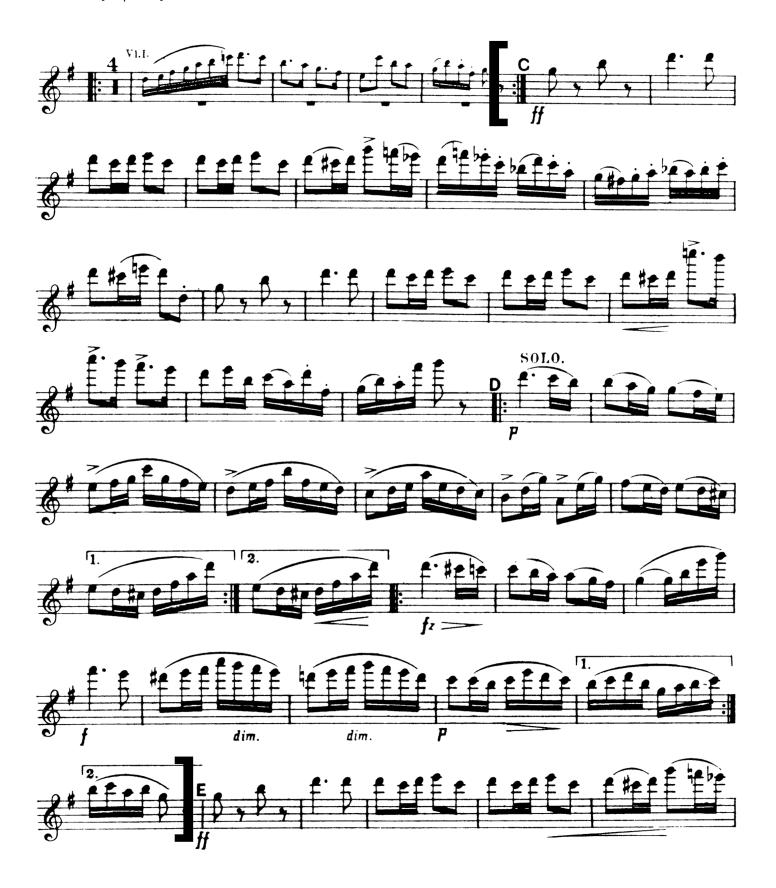

Brahms Symphony No. 4, mvmt. 4; mm.89-105 (including the E4 in m.105)

Debussy Prélude à l'après-midi d'un faune; mm.1-4, reh. [2] to [3]

Dvorak Symphony No.8, mvmt. 4; reh. [C] to [E] (with repeats)

Hindemith Symphonic Metamorphosis, Andantino mvmt; solo before reh. [C] to end

**Beethoven:** Leonore Overture No. 3, Op. 72 Flute 1

**Beethoven:** Leonore Overture No. 3, Op. 72 Flute 1

Debussy Prélude à l'après-midi d'un faune; mm.1-4, reh. [2] to [3]

**Hindemith:** Symphonic Metamorphosis, Andantino Flute 1