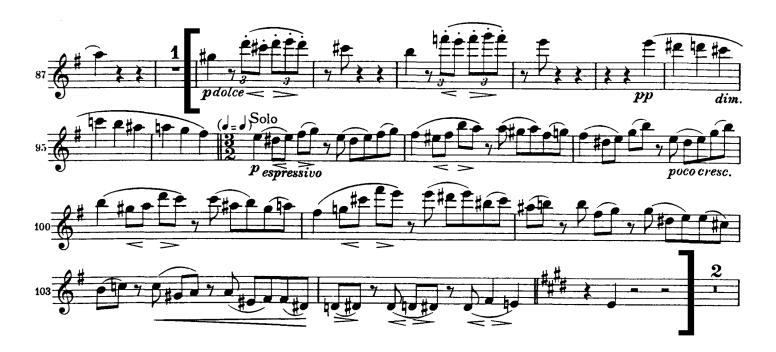

Brahms Symphony No. 4, mvmt. 4; mm.89-105 (including the E4 in m.105)

Debussy Prélude à l'après-midi d'un faune; mm.1-4, reh. [2] to [3]

Dvorak Symphony No.8, mvmt. 4; reh. [C] to [E] (with repeats)

Hindemith Symphonic Metamorphosis, Andantino mvmt; solo before reh. [C] to end