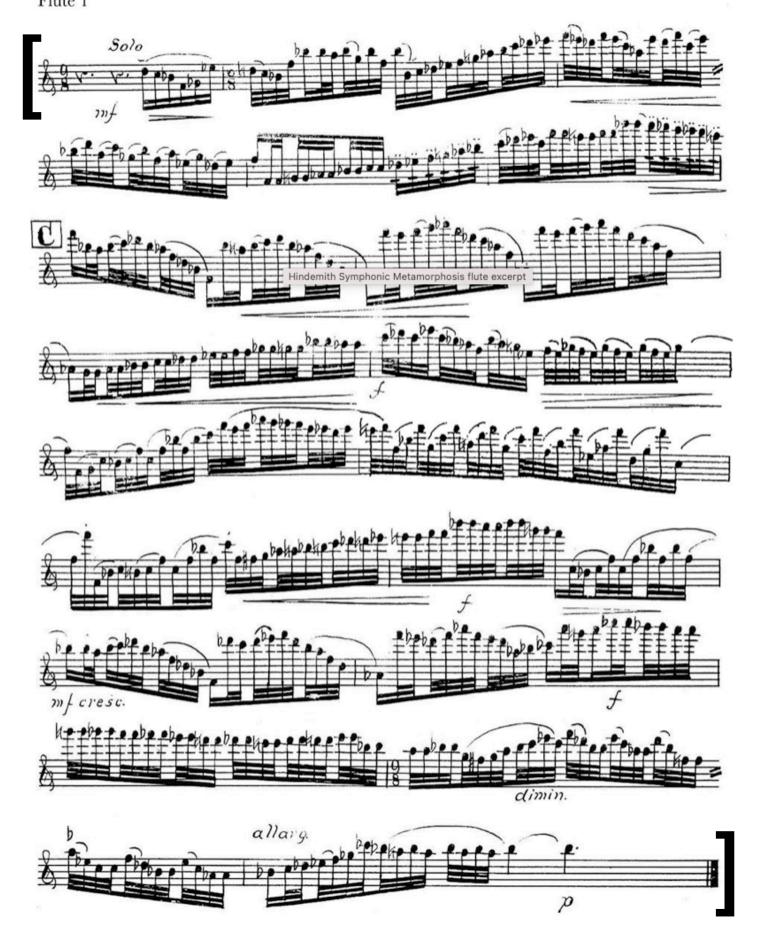

Brahms Symphony No. 4, mvmt. 4; mm.89-105 (including the E4 in m.105)

Debussy Prélude à l'après-midi d'un faune; mm.1-4, reh. [2] to [3]

Dvorak Symphony No.8, mvmt. 4; reh. [C] to [E] (with repeats)

Hindemith Symphonic Metamorphosis, Andantino mvmt; solo before reh. [C] to end

**Beethoven:** Leonore Overture No. 3, Op. 72 Flute 1

**Beethoven:** Leonore Overture No. 3, Op. 72 Flute 1

Debussy Prélude à l'après-midi d'un faune; mm.1-4, reh. [2] to [3]

**Hindemith:** Symphonic Metamorphosis, Andantino Flute 1