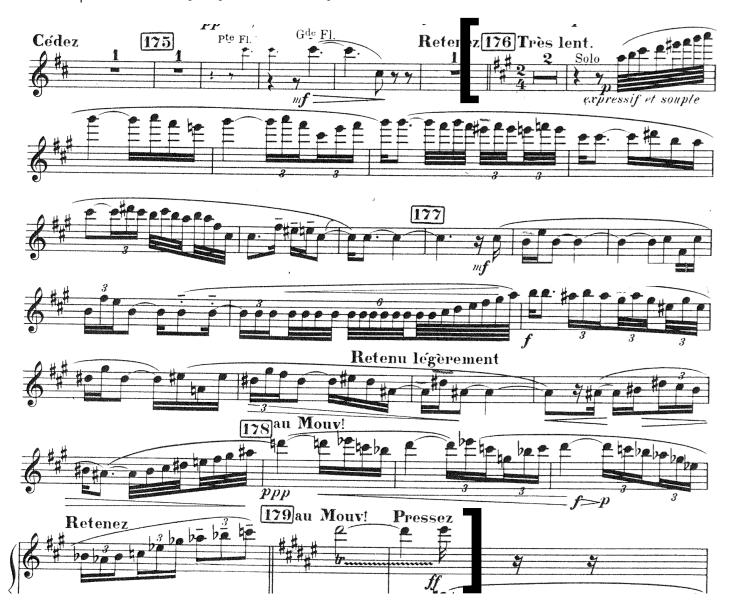

Mendelssohn A Midsummer Night's Dream (scherzo); 2 mm. Before reh. [P] to end

Prokofiev Symphony No. 1 "Classical":

mvmt. II reh. [B] to [C]

mvmt. IV 12 mm. before reh. [K] to 9 mm. after reh. [L]

Ravel Daphnis and Chloe, Suite No. 2; reh. [176] until 2 mm. after [179] (corrected notes)

**Mendelssohn:** Midsummer Night's Dream Op. 21, Scherzo Flute I

Flute 1 Movement II: [B] to [C]

mvmt. IV 12 mm. before reh. [K] to 9 mm. after reh. [L]

Ravel: Daphnis et Chloé [176] until 2m after [179]