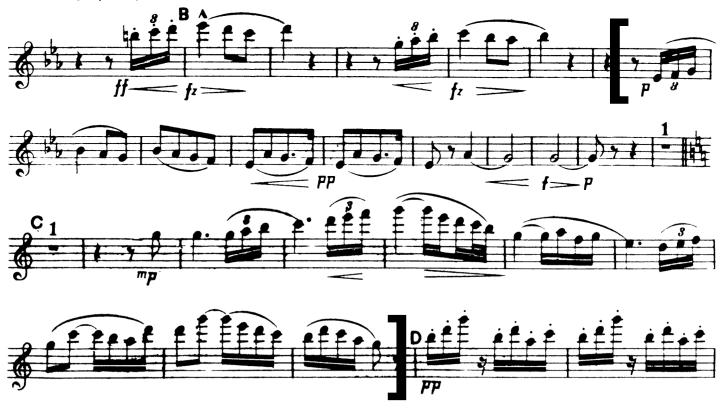

**Mendelssohn:** Midsummer Night's Dream Op. 21, Scherzo Flute I

Flute 1 Movement II: [B] to [C]

mvmt. IV 12 mm. before reh. [K] to 9 mm. after reh. [L]

Ravel: Daphnis et Chloé [176] until 2m after [179]