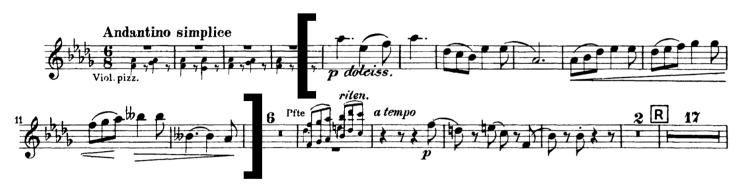

**Beethoven:** Leonore Overture No. 3, Op. 72 Flute 1

**Beethoven:** Leonore Overture No. 3, Op. 72 Flute 1

Debussy Prélude à l'après-midi d'un faune; mm.1-4, reh. [2] to [3]

**Hindemith:** Symphonic Metamorphosis, Andantino Flute 1