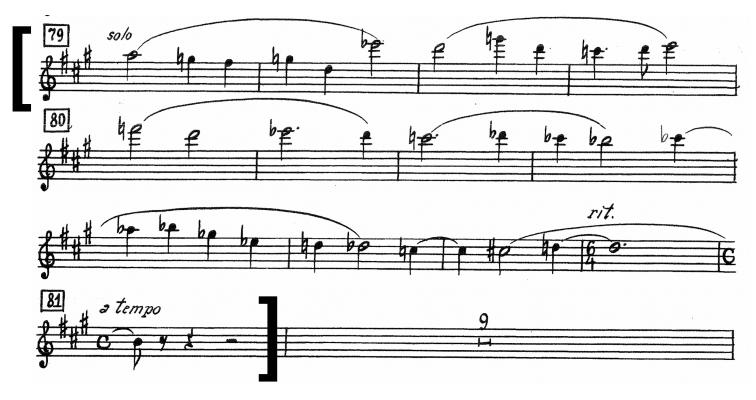

Shostakovich Symphony No. 5

mvmt. III reh [79] to [81]

mvmt. IV reh [115] to [116]

Stravinsky Firebird Suite, (1919) Variation of the Firebird (complete)

Tchaikovsky Piano Concerto No.1, mvmt II - m. 5-12

mvt 3 reh [79] to [81]

Tchaikovsky Piano Concerto No.1, mymt II - m. 5-12

Chamber Music: (to be played with members of the orchestra)

Dvorak Symphony No. 8, mvmt 2; 6mm after reh [B] to [D]