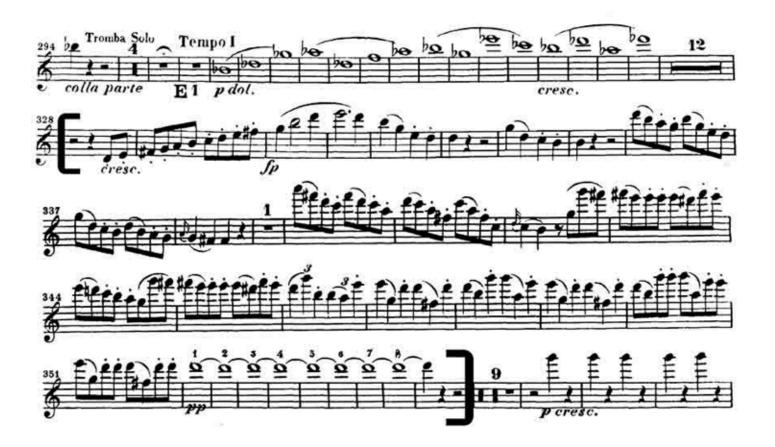

## PRINCIPAL FLUTE AUDITION REPERTOIRE

NOVEMBER 21-22, 2022

Solo: (no piano accompaniment)

Mozart: Flute Concerto No. 1 in G Major, mymts 1 & 2 (expositions only)

Excerpts: (1st flute parts)

Beethoven Leonore Overture No. 3; mm.1-26, mm.328.360

**Beethoven:** Leonore Overture No. 3, Op. 72 Flute 1

**Beethoven:** Leonore Overture No. 3, Op. 72 Flute 1

Debussy Prélude à l'après-midi d'un faune; mm.1-4, reh. [2] to [3]

**Hindemith:** Symphonic Metamorphosis, Andantino Flute 1