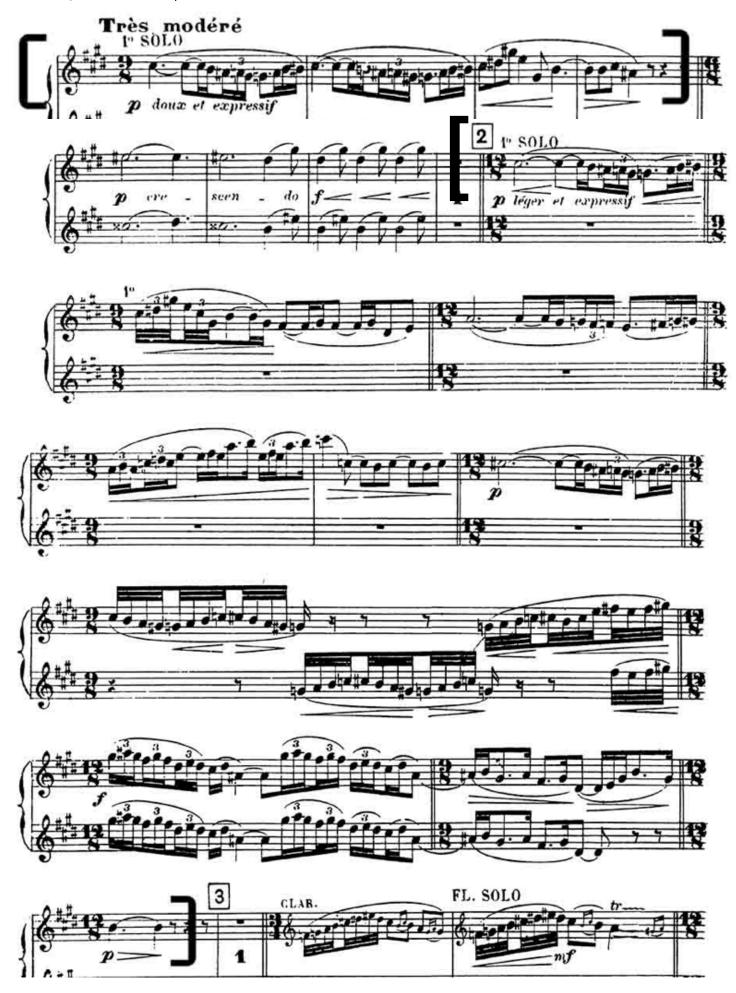

Mendelssohn A Midsummer Night's Dream (scherzo); 2 mm. Before reh. [P] to end

Prokofiev Symphony No. 1 "Classical":

mvmt. II reh. [B] to [C]

mvmt. IV 12 mm. before reh. [K] to 9 mm. after reh. [L]

Ravel Daphnis and Chloe, Suite No. 2; reh. [176] until 2 mm. after [179] (corrected notes)

**Mendelssohn:** Midsummer Night's Dream Op. 21, Scherzo Flute I

Flute 1 Movement II: [B] to [C]

mvmt. IV 12 mm. before reh. [K] to 9 mm. after reh. [L]

Ravel: Daphnis et Chloé [176] until 2m after [179]