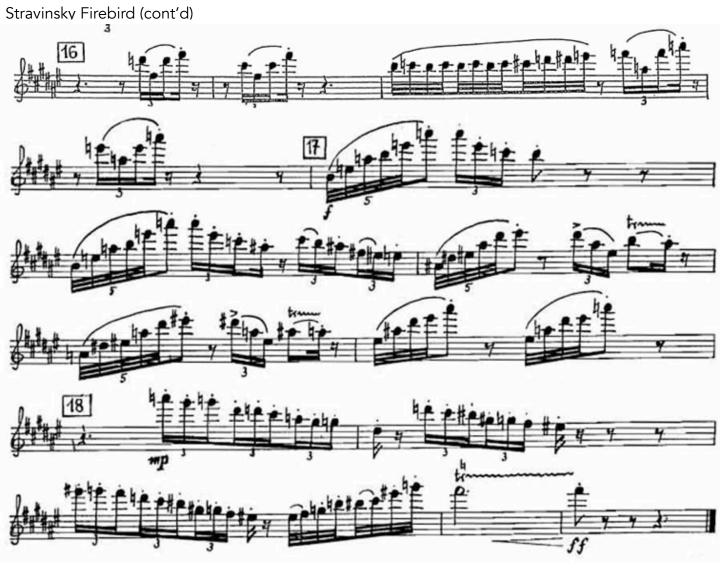

Shostakovich Symphony No. 5

mvmt. III reh [79] to [81]

mvmt. IV reh [115] to [116]

Stravinsky Firebird Suite, (1919) Variation of the Firebird (complete)

Tchaikovsky Piano Concerto No.1, mvmt II - m. 5-12