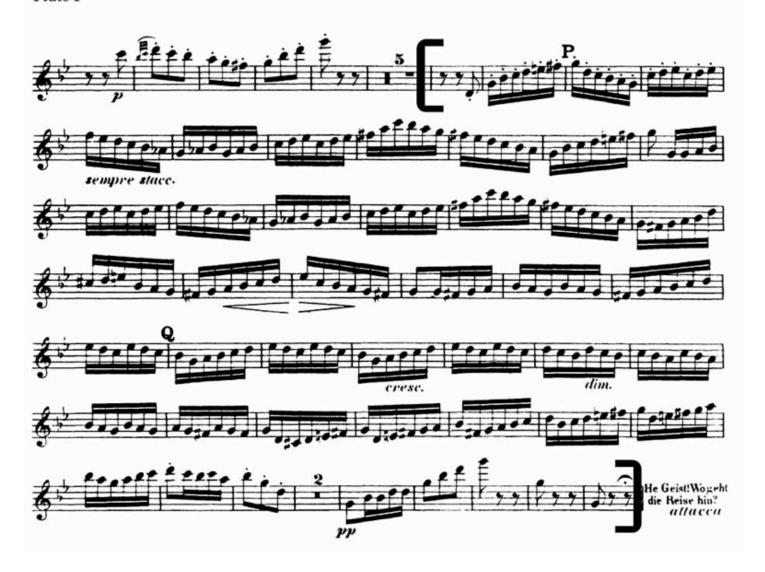

Mendelssohn A Midsummer Night's Dream (scherzo); 2 mm. Before reh. [P] to end

Prokofiev Symphony No. 1 "Classical":

mvmt. II reh. [B] to [C]

mvmt. IV 12 mm. before reh. [K] to 9 mm. after reh. [L]

Ravel Daphnis and Chloe, Suite No. 2; reh. [176] until 2 mm. after [179] (corrected notes)

**Mendelssohn:** Midsummer Night's Dream Op. 21, Scherzo Flute I

Flute 1 Movement II: [B] to [C]

mvmt. IV 12 mm. before reh. [K] to 9 mm. after reh. [L]

Ravel: Daphnis et Chloé [176] until 2m after [179]